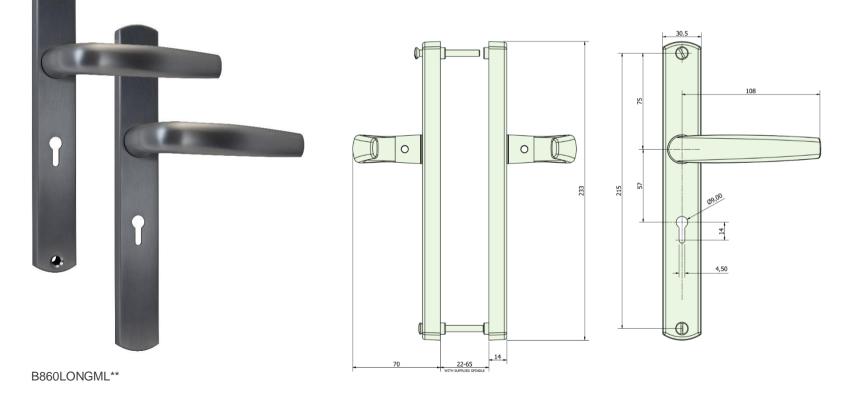

0

B860LONGML\*\*- Long Lever-Lever Door Handle with Mortice lock

## **PRODUCT FEATURES & TECHNICAL INFORMATION**

- An elegant 'Lever-Lever' door handle with 57mm centre.
- The long handle is available in 3 different lever styles (850, 860 and 870).
- 4 independent springs ensures correct horizontal position of lever and a 8mm spindle secured with a grub screw clamps both handles together firmly.
- Complete with a mortice keyhole configuration
- Taylors Spindle available to fix the handle in a horizontal or vertical position.
- Bolt through fixings for security.
- Complimentary window furniture available for suited look.
- Available in several finishes or matching RAL finishes on request